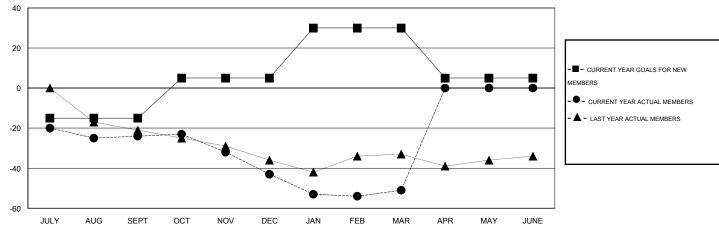

#### GOALS AND ACTUAL MEMBERS CUMULATIVE

| DROPPED CLUBS: 2  DROPPED MEMBERS |         | 19 CLUBS OF 37 ADDED 1 OR MORE NEW MEMBERS |                       | <u>ON</u><br>744 (80.69%)<br>178 (19.31%) |
|-----------------------------------|---------|--------------------------------------------|-----------------------|-------------------------------------------|
| DECEASED CLUB CANCELLED           | 11<br>0 | CLICK HERE FOR HEALTH ASSESSMENT DATA      | FAMILY UNIT MEMBERS   | 127<br>63                                 |
| OTHER                             | 79      |                                            | HEAD OF HOUSEHOLD     |                                           |
| TOTAL                             | 90      |                                            | NON-HEAD OF HOUSEHOLD | 64                                        |